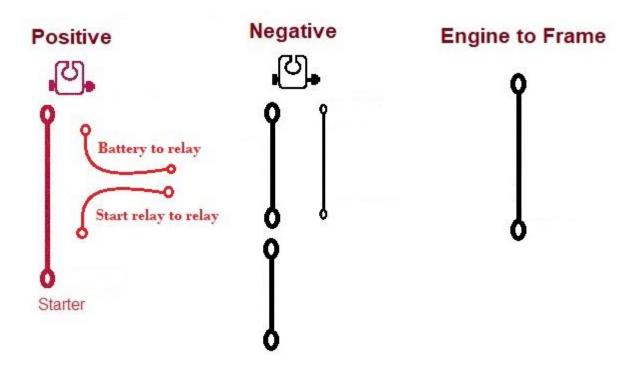

## Gen 9 Ford F-150 w/4.9L I-6 (1992-1997) ZEN Part # 14129

| Ordered | Shipped | Description              | Comment                 |
|---------|---------|--------------------------|-------------------------|
|         |         | Standard                 |                         |
| 1       |         | Battery to starter       |                         |
| 1       |         | Battery to relay         |                         |
| 1       |         | 64" start relay to relay |                         |
| 1       |         | Battery to frame         |                         |
| 1       |         | Battery to fender        |                         |
| 1       |         | Frame to engine block    |                         |
| 2 sets  |         | Mil Terms w/lock nuts    | 2 pos / 2 neg           |
| 2 sets  |         | Mil term Covers          | 2 red / 2 black         |
| 2       |         | Terminal prot washers    |                         |
| 4       |         | Loom                     |                         |
| 10      |         | Zip ties.                | 5 standard, 5 mountable |
|         |         |                          |                         |